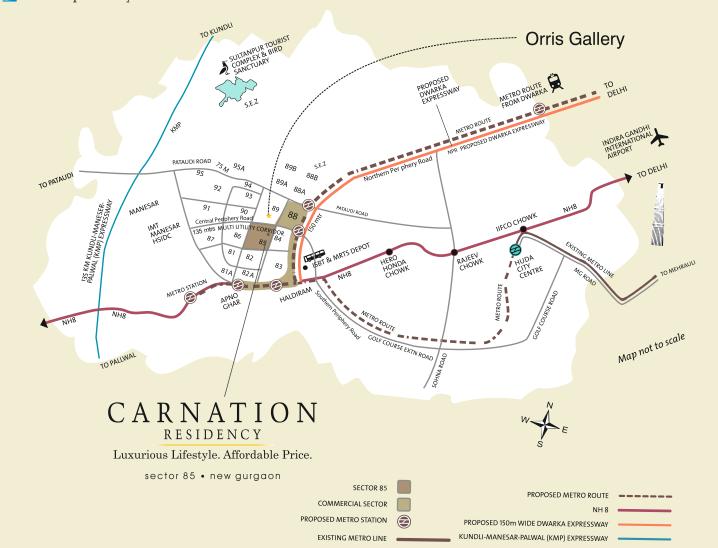

The Carnation Residency, located at Sector 85, New Gurgaon is just a stone's throw away from NH-8. 2 km to be exact. Not just that, it's also rather close to the Dwarka Expressway, Pataudi Road and Manesar.

Adjacent to the proposed metro station & ISBT

3 minutes drive and direct connectivity from NH-8

30 minutes drive from Dhaula Kuan

3 Km from operational Hyatt Regency

75mtr wide road connecting the condominiums directly from NH-8

Close proximity to Dwarka ExpressWay/KMP expressway/Manesar/IGI &

More than 300 families already living in the location

Close proximity to SEZ

ORRIS INFRASTRUCTURE PVT. LTD

Corporate Office: Orris HO, MG Road, Gurgaon -122002, Haryana (India)