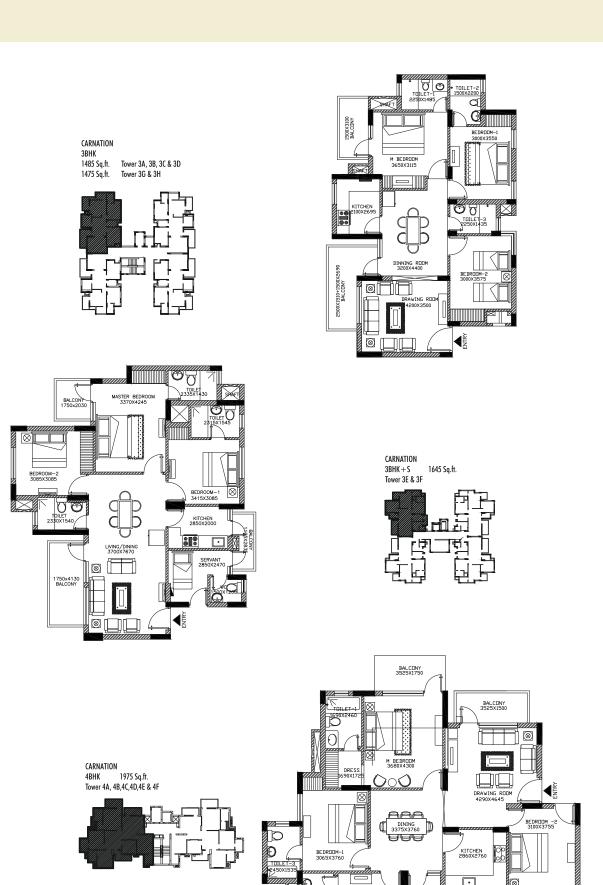

Typical Floor Plans

1 sq.ft. = 304.8 mm

Note 1sq.mtr=10.76 sq.ft.

Note 1sq.mtr=10.76 sq.ft.