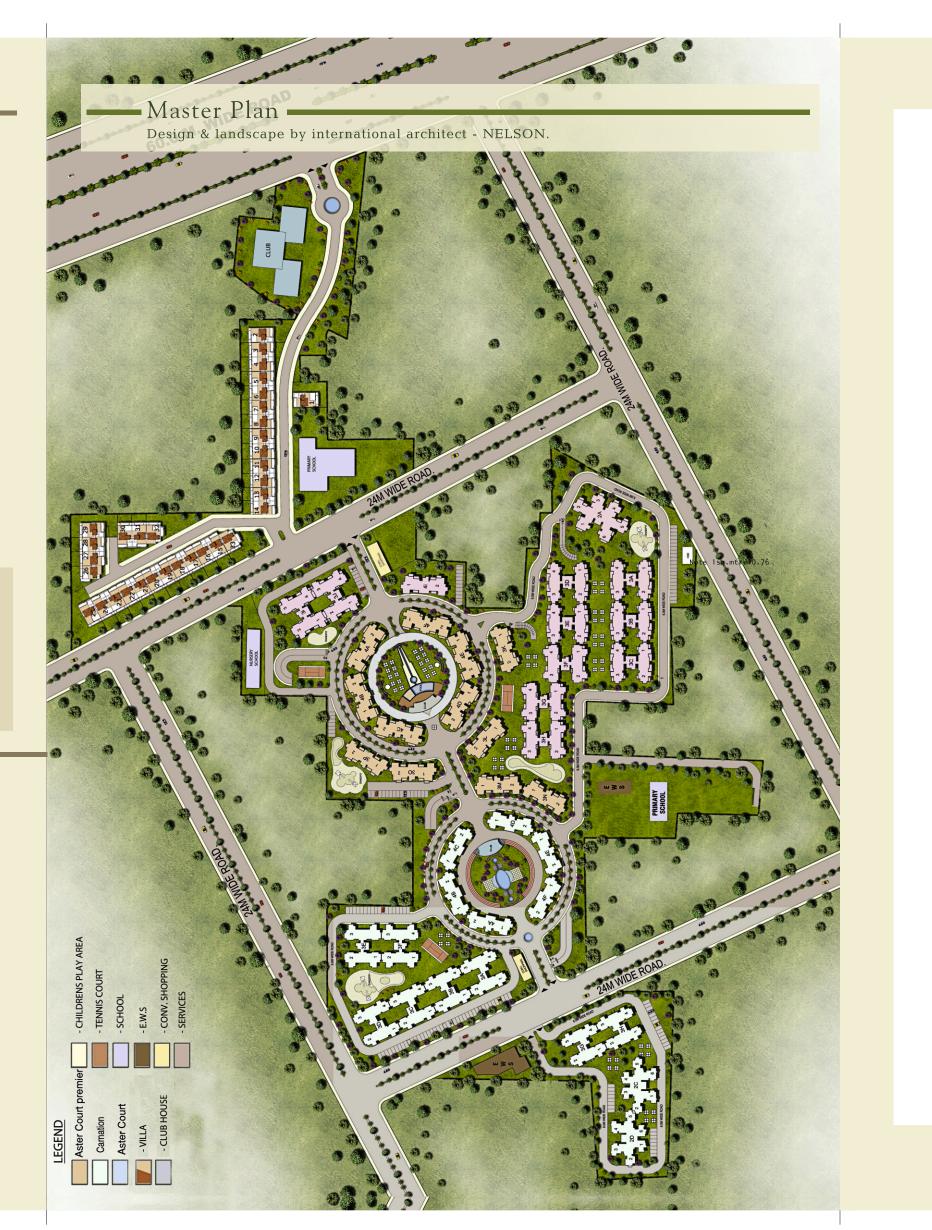

### CARNATION RESIDENCY

Luxurious Lifestyle. Affordable Price. sector 85 • new gurgaon

## Perfect Home at the perfect location

Imagine 29 acres of vast greens. And your dream home in the middle of it. Four side open, airy, towering and with a view that's simply breathtaking! From design to construction and operation, the buildings in this fabulous project are as magnificent as the landscape. To top it all off, a price that will make you jump with glee! That's the magic of the Carnation Residency, an offering from Orris.

The Carnation Residency, located at Sector 85, New Gurgaon is just a stone's throw away from NH-8. 2 km to be exact. Not just that, it's also rather close to the Dwarka Expressway, Pataudi Road and Manesar.

### Project highlights ——

**Ample Greens** - The greenery at Carnation is all about positive, bright, colourful, healthy and happy way of life. Here the whole landscape concept presents an infinite picture of perfection that will overwhelm your senses.