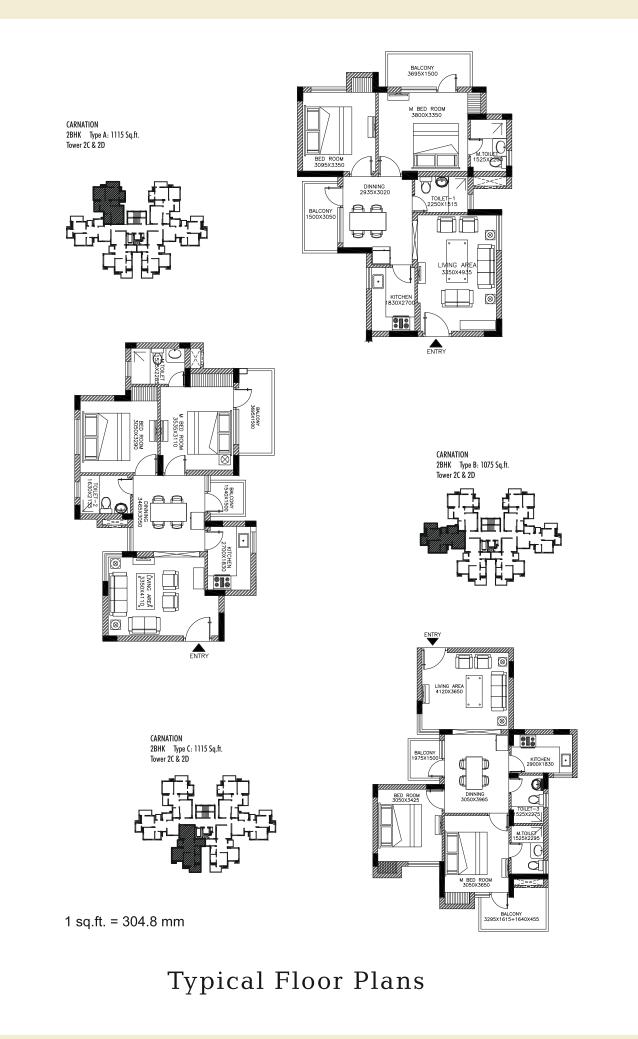

Typical Floor Plans

1 sq.ft. = 304.8 mm

Note 1sq.mtr=10.76 sq.ft.

Note 1sq.mtr=10.76 sq.ft.